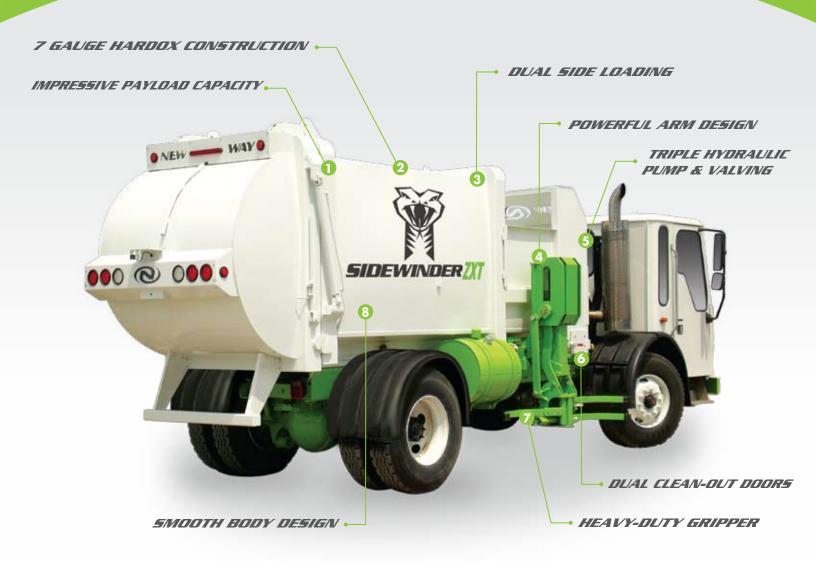

## SIDEWINDER ZXT PREMIUM NEW WAY FEATURES

- Impressive Payload Capacity: Now you can have it all-larger payloads on an extremely economical and maneuverable chassis.
- 7 Gauge Hardox Construction: The Hardox body, floor, and tailgate is tough as nails, providing superior durability and product life.
- Oual Side Loading: Imagine working at twice the speed! With dual side loading, one can manually load on the street side or add our Semi-Automatic Cart Tipper option for even more agility.
- Powerful Arm Design: Boasting a 500 lb. capacity at its maximum reach of 6 feet, this unit has the strongest grip in the industry.
- 5 Triple Hydraulic Pump & Valving: Our powerful, yet simple design places all hydraulic functions in one location, offering more accessibility and requiring less maintenance.
- (6) Dual Clean-Out Doors: Our oversized clean-out doors make it easier to clear the mess and move on.
- Heavy-Duty Gripper: Sporting the same grip technology as our larger models, you know this is the real deal.
- 3 Smooth Body Design: Not only is our new body stronger than ever, its fetching good looks are a great backdrop for your company's logo.